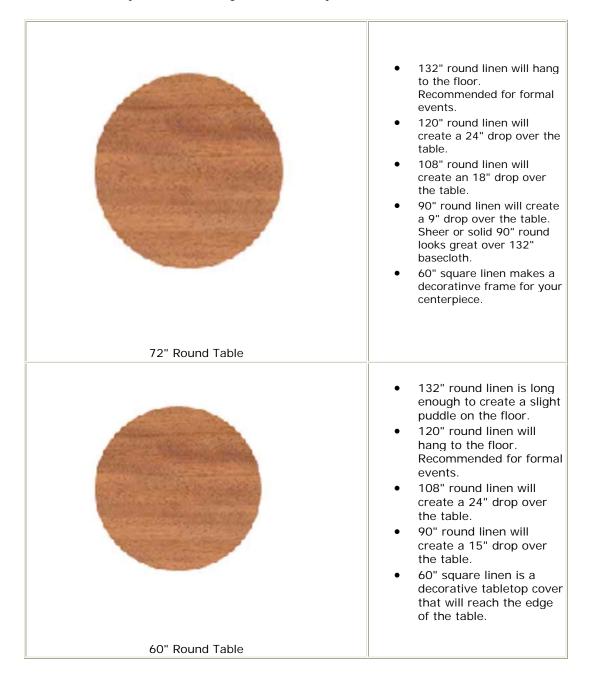

This size chart will assist you in determining the size linens you need to order. Choose the size of the table

| E4" Dound Table | <ul> <li>120" round linen is long<br/>enough to create a slight<br/>puddle on the floor.</li> <li>108" round linen will<br/>create a 27" drop over<br/>the table.</li> <li>90" round linen will<br/>create an 18" drop over<br/>the table. This is a great<br/>length to add a 120"<br/>round basecloth for a<br/>beautiful layered effect.</li> <li>60" square linen creates<br/>a decorative tabletop<br/>with a 6" drop over the<br/>side. Basecloth<br/>recommended.</li> </ul> |
|-----------------|-------------------------------------------------------------------------------------------------------------------------------------------------------------------------------------------------------------------------------------------------------------------------------------------------------------------------------------------------------------------------------------------------------------------------------------------------------------------------------------|
| 54" Round Table |                                                                                                                                                                                                                                                                                                                                                                                                                                                                                     |
| 48" Round Table | <ul> <li>108" round linen will<br/>hang to the floor.<br/>Recommeded for formal<br/>events.</li> <li>90" round linen will have<br/>a 21" drop over the side.</li> <li>60" square will have an<br/>8" drop over the side.</li> </ul>                                                                                                                                                                                                                                                 |
|                 |                                                                                                                                                                                                                                                                                                                                                                                                                                                                                     |
|                 | <ul> <li>108" round linen is long<br/>enough to create a<br/>puddle on the floor.</li> <li>90" round linen will<br/>create a 27" drop over<br/>the side.</li> <li>60" square linen will<br/>create a 14" drop over<br/>the side.</li> </ul>                                                                                                                                                                                                                                         |
| 36" Round Table |                                                                                                                                                                                                                                                                                                                                                                                                                                                                                     |